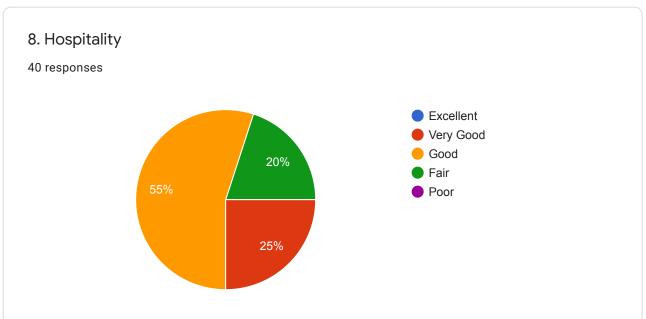

KASHINATH JANJIRKAR

MANGESH NIMBARE

| Address<br>40 responses                         |   |
|-------------------------------------------------|---|
|                                                 |   |
| AT-POST-KARIWANE,KILMNDLE. SHREEWARDDHAN RAIGAD | • |

| Contact      |  |  |         |
|--------------|--|--|---------|
| 40 responses |  |  |         |
| 9764930829   |  |  | <b></b> |
| 8983883376   |  |  |         |
| 8097330893   |  |  | - 1     |
| 8975200468   |  |  |         |
| 9881922870   |  |  |         |
| 7038551267   |  |  |         |
| 7083803516   |  |  |         |
| 8379984270   |  |  |         |
| 9763928467   |  |  | •       |
|              |  |  |         |



https://docs.google.com/forms/d/18GYscN7ZaLu4IIWeKL0G3CtSIYniPxk9zjUowwKerIg/viewanalytics

0













| Provide Drinking Water Facilities               |  |
|-------------------------------------------------|--|
| Improve GYM Facilitates                         |  |
| To Provide Xerox Facilities                     |  |
| Provide Cleanness Total Classrooms              |  |
| Provide Drinking Water Facilities (Aqua Waters) |  |
| To provide xerox Facilities                     |  |
| Change The Black Board                          |  |
| Provide Drinking Water Facilities (Aqva Water)  |  |
| Improve GYM Facilities                          |  |

This content is neither created nor endorsed by Google. Report Abuse - Terms of Service - Privacy Policy



1