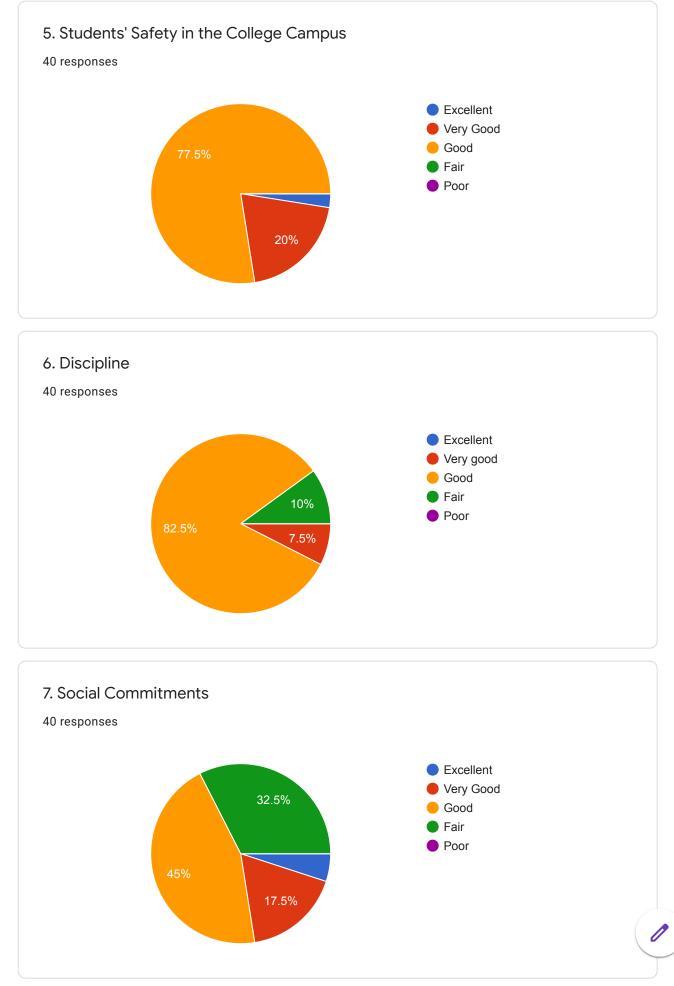

RE

KASHINATH JANJIRKAR

MANGESH NIMBARE

| Address<br>40 responses                         |   |
|-------------------------------------------------|---|
|                                                 |   |
| AT-POST-KARIWANE,KILMNDLE. SHREEWARDDHAN RAIGAD | • |

| Contact      |  |  |         |
|--------------|--|--|---------|
| 40 responses |  |  |         |
| 9764930829   |  |  | <b></b> |
| 8983883376   |  |  |         |
| 8097330893   |  |  | - 1     |
| 8975200468   |  |  |         |
| 9881922870   |  |  |         |
| 7038551267   |  |  |         |
| 7083803516   |  |  |         |
| 8379984270   |  |  |         |
| 9763928467   |  |  | •       |
|              |  |  |         |



https://docs.google.com/forms/d/18GYscN7ZaLu4IIWeKL0G3CtSIYniPxk9zjUowwKerIg/viewanalytics

0













| Provide Drinking Water Facilities               |  |
|-------------------------------------------------|--|
| Improve GYM Facilitates                         |  |
| To Provide Xerox Facilities                     |  |
| Provide Cleanness Total Classrooms              |  |
| Provide Drinking Water Facilities (Aqua Waters) |  |
| To provide xerox Facilities                     |  |
| Change The Black Board                          |  |
| Provide Drinking Water Facilities (Aqva Water)  |  |
| Improve GYM Facilities                          |  |

This content is neither created nor endorsed by Google. Report Abuse - Terms of Service - Privacy Policy



1