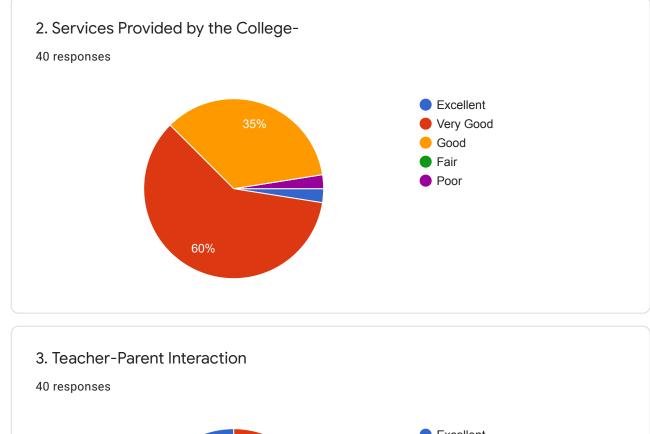

LAS MORE

KASHINATH JANJIRKAR

MANGESH NIMBARE

| Address<br>40 responses                         |   |
|-------------------------------------------------|---|
|                                                 |   |
| AT-POST-KARIWANE,KILMNDLE. SHREEWARDDHAN RAIGAD | • |

| Contact      |  |  |         |
|--------------|--|--|---------|
| 40 responses |  |  |         |
| 9764930829   |  |  | <b></b> |
| 8983883376   |  |  |         |
| 8097330893   |  |  | - 1     |
| 8975200468   |  |  |         |
| 9881922870   |  |  |         |
| 7038551267   |  |  |         |
| 7083803516   |  |  |         |
| 8379984270   |  |  |         |
| 9763928467   |  |  | •       |
|              |  |  |         |



https://docs.google.com/forms/d/18GYscN7ZaLu4IIWeKL0G3CtSIYniPxk9zjUowwKerIg/viewanalytics

0













| Provide Drinking Water Facilities               |  |
|-------------------------------------------------|--|
| Improve GYM Facilitates                         |  |
| To Provide Xerox Facilities                     |  |
| Provide Cleanness Total Classrooms              |  |
| Provide Drinking Water Facilities (Aqua Waters) |  |
| To provide xerox Facilities                     |  |
| Change The Black Board                          |  |
| Provide Drinking Water Facilities (Aqva Water)  |  |
| Improve GYM Facilities                          |  |

This content is neither created nor endorsed by Google. Report Abuse - Terms of Service - Privacy Policy



1